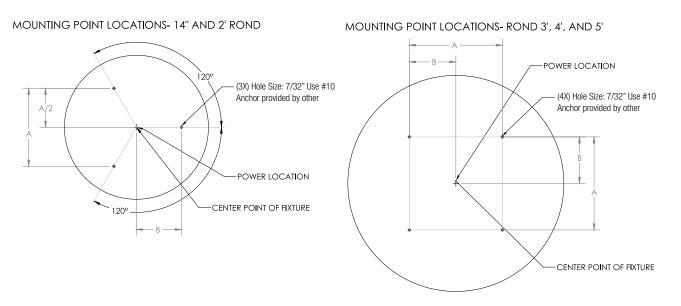

\*Alcon Lighting, Inc assumes no responsibility for claims arising out of improper or careless handling or installation of this product.

|   | 14"     | 2'       | 3'        | 4'      | 5'        |
|---|---------|----------|-----------|---------|-----------|
| Ø | 10-1/4" | 18-3/4"  | 22"       | 32-1/2" | 44-1/2"   |
| Α | 8-7/8"  | 16-7/32" | 15-17/32" | 23"     | 31-15/32" |
| В | 5-1/8"  | 9-3/8"   | 7-49/64"  | 11-1/2" | 15-47/64" |